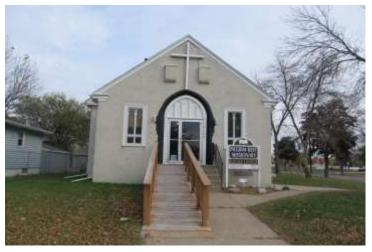

#### **CLG GRANT**

In FY 2015 the City embarked upon an effort to survey and designate properties associated with under-documented groups. Thanks to two National Park Service grants and a City match totaling \$70,000, CPED made significant strides toward identifying and protecting a broader, more inclusive segment of the Mill City's heritage. A Native American context statement and reconnaissance-level survey supplement identified 24 potential historic resources and one potential historic district associated with significant aspects of our community's shared Native American heritage. CPED also completed the 254 property intensive-level survey of the Homewood Potential Historic District, begun in 2012 by the Bottineau Light Rail Transitway Section 106 Review. Draft designation studies and design guidelines for this district are currently being reviewed by the current owners of homes in this historically inclusive neighborhood, where Minneapolis' Jewish community found a haven from early twentieth century anti-Semitism. Studies and design guidelines for the Pilgrim Rest Baptist Church and the Tilsenbilt Historic District, emblematic of Minneapolis' early twentieth century African American community and mid-century housing integration, are currently under review by the State Historic Preservation Office. And in September 2016 the City designated the first of the properties in this effort, the Arthur and Edith Lee House, where one African American family successfully withstood a 1931 race riot. Contact John Smoley at 612.673.2830 or John.Smoley@minneapolismn.gov with questions.

#### PILGRIM REST BAPTIST CHURCH