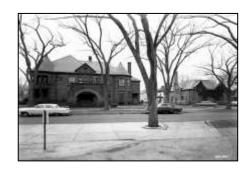

#### SUMNER T. MCKNIGHT MANSION

2200 PARK AVENUE

DESIGNATION: APRIL 29, 2016

The mansion at 2200 Park Avenue was built for Sumner T. McKnight, Sr., a successful lumberman, real estate pioneer, and well-known philanthropist and supporter of the arts who played a key role in the City's early growth and expansion. Bertrand and Keith designed this 1892 home in the Richardsonian Romanesque style of architecture using Lake Superior sandstone. Significant under Criteria #1, #2, #3, #4, and #6, the home is an intact example of the mansions that once lined Minneapolis' "Golden Mile" Park Avenue, home to some of the city's earliest, most influential and wealthiest residents and businessmen.