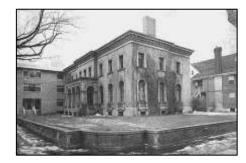

#### ANSON BROOKS MANSION

2445 PARK AVENUE

DESIGNATION: NOVEMBER 20, 2015

The Anson Brooks Mansion is the only known example of Venetian Gothic architecture in Minnesota (Criterion #4) and one of the few remaining mansions on Park Avenue's "Golden Mile" (Criteria #1 and #3). It is also significant for its association with lumber baron Anson Brooks (Criterion #2) and architects Franklin and Louis Long (Criterion #6).