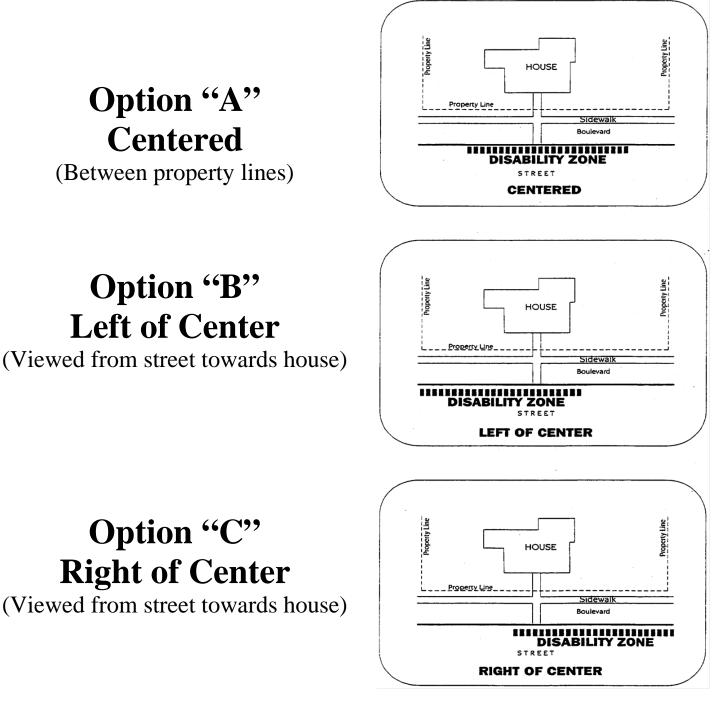

## Location Options for Disability Zone (Circle One Option)

Please choose from one of the following options **CAREFULLY** (There will be a charge for relocation once installed)

Minneapolis Department of Public Works Traffic and Parking Services Division 300 Border Avenue Minneapolis, MN 55405